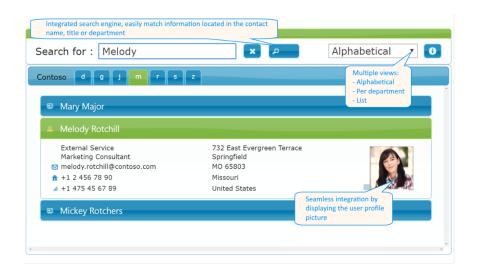

### Key functionalities:

- Synchronize daily or at the frequency you need.
- Filter entries based on the criteria defined with SharePoint list views
- Get a customized card layout adapted to your need with the fields that you want
- Intuitive interface with different layouts, themes and branding
- Deployed in a few minutes, get our Add-in / web part either from Microsoft AppSource or from our web site
- Compatible with SharePoint online and on-premise

## **SharePoint Add-in**

Active Directory Address Book is a SharePoint Web Part / Add-in: it's a web-application deployed on **your** Office 365 SharePoint environment, and available from the Microsoft AppSource. Once deployed, and you make use of it from any web sites page.