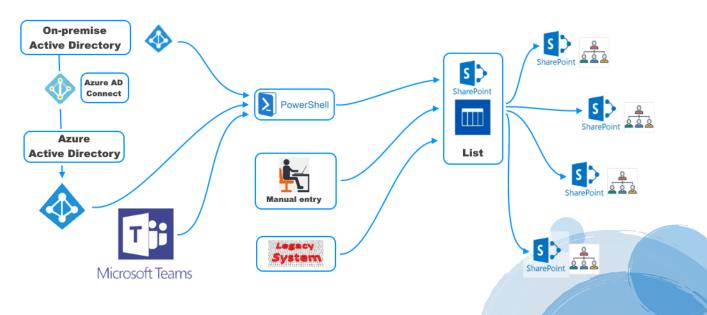

Feed your Address Book with any data that your company needs:

- Azure Active directory
- On Premise Active Directory
- Hybrid way (Azure + On-Premise)
- Microsoft Teams information
- Manual entries (full or partial)
- Legacy systems

We provide you and/or your system administrator the scripts to feed your Address Book with the data from different sources (Azure AD, On-Premise AD, Microsoft Teams, etc.). You may customize the centralized data and your Address Book(s) as you need.